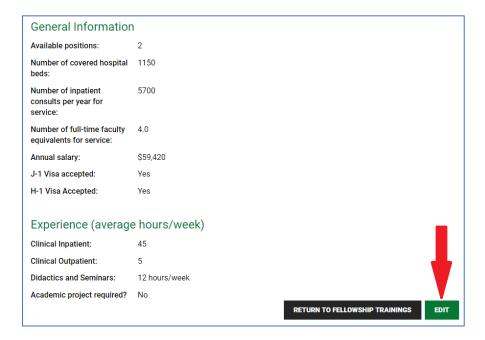

## HOW TO LOG-IN AND EDIT YOUR C-L FELLOWSHIP PROGRAM DETAILS

Access is password-controlled; if you do not know your password, please email Becky at becky@CLpsychiatry.org

Go to <a href="https://www.clpsychiatry.org/fellowships/">https://www.clpsychiatry.org/fellowships/</a>

Find your program and click on the institution name, which will be hyperlinked in green:



## On the next page, click the EDIT button:



## Enter your password and click Submit



You will then have full access to your program details and can make and save your changes. Changes should appear in the Directory immediately.