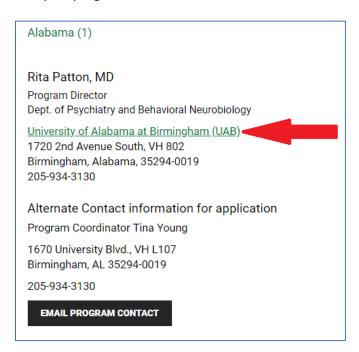

Find your program and click on the institution name, which will be hyperlinked in green: