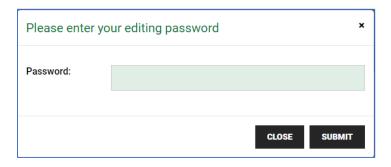

## Enter your password and click Submit

You will then have full access to your program details and can make and save your changes. Changes should appear in the Directory immediately.