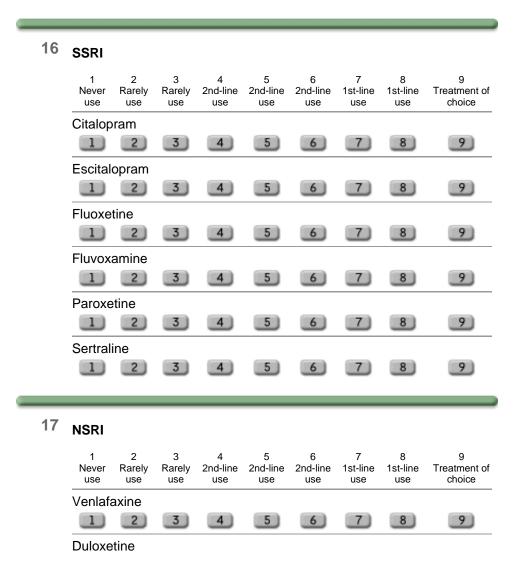

### 9 SSRI

| 1<br>Never<br>use | 2<br>Rarely<br>use | 3<br>Rarely<br>use | 4<br>2nd-line<br>use | 5<br>2nd-line<br>use | 6<br>2nd-line<br>use | 7<br>1st-line<br>use | 8<br>1st-line<br>use | 9<br>Treatment of<br>choice |
|-------------------|--------------------|--------------------|----------------------|----------------------|----------------------|----------------------|----------------------|-----------------------------|
| Citalop           | oram               |                    |                      |                      |                      |                      |                      |                             |
|                   | 2                  | 3                  | 4                    | 5                    | 6                    | 7                    | 8                    | 9                           |
| Escital           | opram              | 3                  | 4                    | 5                    | 6                    | 7                    | 8                    | 9                           |
| Fluoxe            | tine<br>2          | 3                  | 4                    | 5                    | 6                    | 7                    | 8                    | 9                           |
| Fluvox            | amine<br>2         | 3                  | 4                    | 5                    | 6                    | 7                    | 8                    | 9                           |
| Paroxe            | etine              | 3                  | 4                    | 5                    | 6                    | 7                    | 8                    | 9                           |

| _  | Sertral           | ine<br>2           | 3                  | 4                    | 5                    | 6                    | 7                    | 8                    | 9                           |
|----|-------------------|--------------------|--------------------|----------------------|----------------------|----------------------|----------------------|----------------------|-----------------------------|
| 10 | NSRI              |                    |                    |                      |                      |                      |                      |                      |                             |
|    | 1<br>Never<br>use | 2<br>Rarely<br>use | 3<br>Rarely<br>use | 4<br>2nd-line<br>use | 5<br>2nd-line<br>use | 6<br>2nd-line<br>use | 7<br>1st-line<br>use | 8<br>1st-line<br>use | 9<br>Treatment of<br>choice |
|    | Venlafa           | axine<br>2         | 3                  | 4                    | 5                    | 6                    | 7                    | 8                    | 9                           |
| _  | Duloxe            | tine<br>2          | 3                  | 4                    | 5                    | 6                    | 7                    | 8                    | 9                           |
| 11 | Bupro             | pion               |                    |                      |                      |                      |                      |                      |                             |
|    | Never             | Rarely             | Rarely             | 2nd-line             | 2nd-line             | 2nd-line             | 1st-line             | 1st-line             | Treatment of                |
|    | use               | use                | use                | use                  | use                  | use                  | use                  | use                  | choice                      |
|    |                   | 2                  | 3                  | 4                    | 5                    | 6                    | 7                    | 8                    | 9                           |
|    |                   |                    |                    |                      |                      |                      |                      |                      |                             |
| 12 | Mirtaz            | epine              |                    |                      |                      |                      |                      |                      |                             |
|    | Never             | Rarely             | Rarely             | 2nd-line             | 2nd-line             | 2nd-line             | 1st-line             | 1st-line             | Treatment of                |
|    | use               | use                | use                | use                  | use                  | use                  | use                  | use                  | choice                      |
|    | 1                 | 2                  | 3                  | 4                    | 5                    | 6                    | 7                    | 8                    | 9                           |
|    |                   |                    |                    |                      |                      |                      |                      |                      |                             |
| 13 | ТСА               |                    |                    |                      |                      |                      |                      |                      |                             |
|    | 1<br>Never<br>use | 2<br>Rarely<br>use | 3<br>Rarely<br>use | 4<br>2nd-line<br>use | 5<br>2nd-line<br>use | 6<br>2nd-line<br>use | 7<br>1st-line<br>use | 8<br>1st-line<br>use | 9<br>Treatment of<br>choice |
|    | Nortrip           | tyline<br>2        | 3                  | 4                    | 5                    | 6                    | 7                    | 8                    | 9                           |
|    | Desipra           | amine              |                    |                      |                      |                      |                      |                      |                             |
|    |                   | 2                  | 3                  | 4                    | 5                    | 6                    | 7                    | 8                    | 9                           |
|    | Amitrip           | -                  |                    |                      |                      |                      |                      |                      |                             |
|    |                   | 2                  | 3                  | 4                    | 5                    | 6                    |                      | 8                    | 9                           |
| 14 | MAOI              | Phenel             | zine               |                      |                      |                      |                      |                      |                             |
|    | Never             | Rarely             | Rarely             | 2nd-line             | 2nd-line             | 2nd-line             | 1st-line             | 1st-line             | Treatment of                |
|    | use               | use                | use                | use                  | use                  | use                  | use                  | use                  | choice                      |