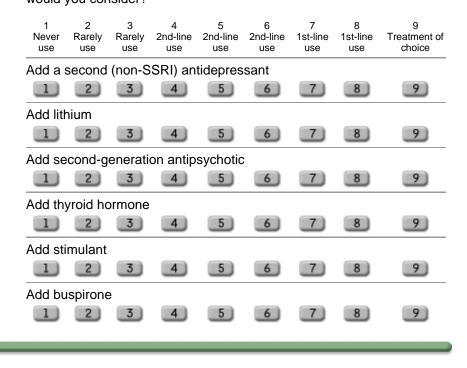

**31 2b.** Assuming the same patient from the previous question shows **some** benefit from the SSRI, what pharmacological augmentation strategy would you consider?

**32** How long would you generally recommend a patient continue his antidepressant after remission from his *first and only* episode of depression?